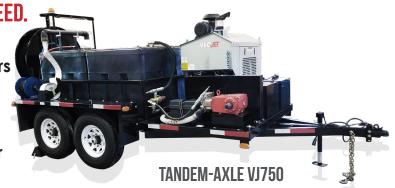

## THE BRAND YOU TRUST IN THE CONFIGURATION YOU NEED.

The All-New VecJet™ VJ375 and VJ750 Trailer-Mounted units are designed to provide operators with an economical, portable, and powerful system.

Designed from the ground up our streamlined, low-profile design is available in a 375-gallon or 750-gallon water tank option.

## **STANDARD FEATURES**

- VJ375 Single 375-gal. water tank on single axle
- VJ750 Dual 375-gal. water tanks on tandem axle
- Tier 4 diesel engine
- Heavy-duty 2"x4" tubular steel frame
- Rotating hose reel with 500-ft. sewer hose (800-ft. max capacity)
- Hydraulically-driven hose reel
- Reel-mounted, weather-proof electronic control panel
- Cold weather recirculation and air purge system
- Triplex plunger water pump
- Variable flow water control valve

- Multiple water pump pressure and flow configurations available
- Trailer or truck-mounted units
- Other standard features included for ease of use and safety