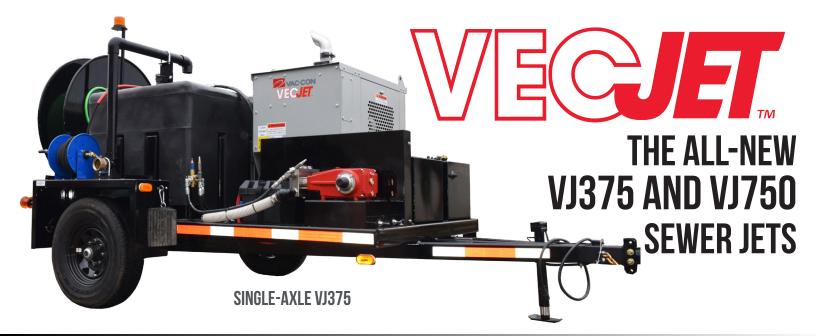

## THE BRAND YOU TRUST IN THE CONFIGURATION YOU NEED.

The All-New VecJet™ VJ375 and VJ750 Trailer-Mounted units are designed to provide operators with an economical, portable, and powerful system.

Designed from the ground up our streamlined, low-profile design is available in a 375-gallon or 750-gallon water tank option.

## **STANDARD FEATURES**

- VJ375 Single 375-gal. water tank on single axle
- VJ750 Dual 375-gal. water tanks on tandem axle
- Tier 4 diesel engine
- Heavy-duty 2"x4" tubular steel frame
- Rotating hose reel with 500-ft. sewer hose (800-ft. max capacity)
- Hydraulically-driven hose reel
- Reel-mounted, weather-proof electronic control panel
- Cold weather recirculation and air purge system
- Triplex plunger water pump
- Variable flow water control valve

- Multiple water pump pressure and flow configurations available
- Trailer or truck-mounted units
- Other standard features included for ease of use and safety