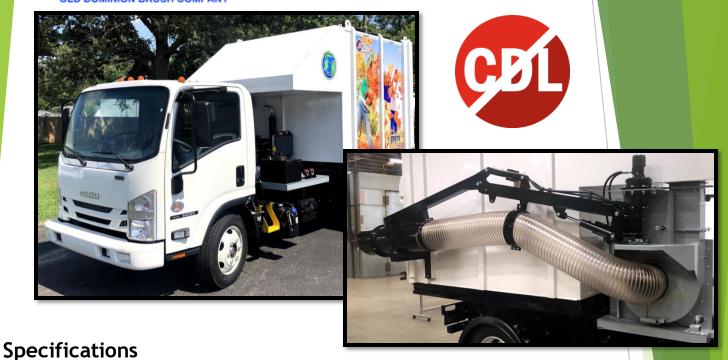

# DCL500SM16

The all new, non CDL self-contained debris collector by ODB

## Truck

- Isuzu NRR Diesel, 215HP
- Extended Warranty 5 yr/200k Miles
- Dual Steer
- 19,500 lb. GVW; 25,500 lb. GCWR
- Rear backup camera, 5.6" Screen
- Weight: 12,500 lb., 7,000 lb. lift capacity
- Passenger side OBDII Dash

#### **Vac System**

- 3 axis boom operated from inside cab with 11 foot radius
- Proportional hydraulics
- 3V belt direct belt drive
- 20" impeller, new easy service design
- 6, 3/8" blades
- Stress relieved and dynamically balanced impeller
- 12" diameter urethane suction hose
- 12V Hydraulic pump powered from truck's battery/alternator

### Hopper

- 16 cubic yard, 2 screens
- Top exhaust, side hinge door
- Dump valve operated outside of cab
- DOT lighting
- 2 amber oval strobe lights in rear
- Amber strobe light bar in front