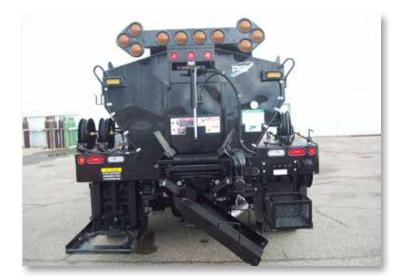

#### PB Patchers Offer These Proven Features

- All Hydraulic Operation
- Fully Insulation Container
- Radiant Heat System
- Adjustable Thermostat and Automatic Ignition
- Convenient Controls
- Two Full Width Rear Doors and Double Acting Hoist

#### PB Patchers Offer These Proven Features

- All Hydraulic Operation
- Fully Insulation Container
- Radiant Heat System
- Adjustable Thermostat and Automatic Ignition
- Convenient Controls
- Available with Kevlar or Steel Chain Conveyor