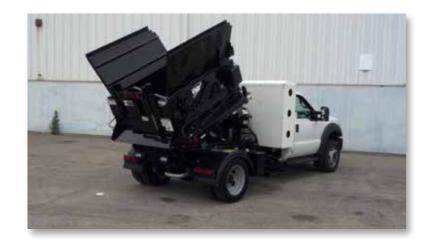

#### PB Patchers Offer These Proven Features

- All Hydraulic Operation
- Fully Insulation Container
- Radiant Heat System
- Adjustable Thermostat and Automatic Ignition
- Convenient Controls
- Two Full Width Rear Doors and Double Acting Hoist

#### PB Patchers Offer These Proven Features

- All Hydraulic Operation
- Fully Insulation Container
- Radiant Heat System
- Adjustable Thermostat and Automatic Ignition
- Convenient Controls
- Available with Kevlar or Steel Chain Conveyor