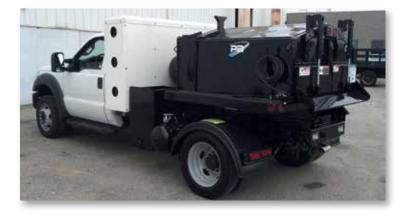

## PB Model B-1.5 Asphalt Patcher

- Low Impact Fleet Model
- Higher Efficiency
- Lower Labor Expenditure

This innovative asphalt patcher was designed with the budget-conscious municipality or contractor in mind. The most compact unit currently available on the market, the B-1.5 is designed for a lean 19,500lb (GVW) chassis. It still has a potential asphalt payload of up to three tons, and boasts many of the same features of much larger models.

#### PB Patchers Offer These Proven Features

- All Hydraulic Operation
- Fully Insulation Container
- Radiant Heat System
- Adjustable Thermostat and Automatic Ignition
- Convenient Controls
- Two Full Width Rear Doors and Double Acting Hoist