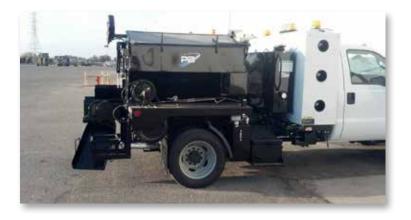

### PB Model BC-1.8 Asphalt Patcher

- Low Impact Fleet Model
- Higher Efficiency
- Lower Labor Expenditure

This innovative truck pothole patcher was designed with the budget-conscious municipality or contractor in mind. One of the most compact units currently available on the market, the BC-1.8 is designed for a lean 19,500lb (GVW) chassis. It still has a potential asphalt payload of up to three tons, and boasts many of the same features of much larger models.

#### PB Patchers Offer These Proven Features

- All Hydraulic Operation
- Fully Insulation Container
- Radiant Heat System
- Adjustable Thermostat and Automatic Ignition
- Convenient Controls
- Available with Kevlar or Steel Chain Conveyor